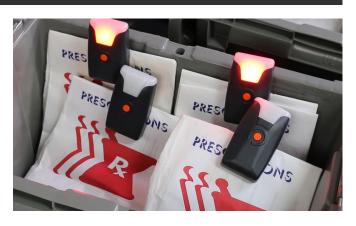

The scripClip<sup>™</sup> will call system helps pharmacy staff quickly and efficiently locate the right bag for the right customer, every time.

ScripClip<sup>TM</sup> is available in a hanging bag or a clip format. Once a prescription has been filled and verified, a scripClip<sup>TM</sup> bag/clip is scanned and assigned to a customers Rx.

At pickup, pharmacy staff simply keys the customer information and the appropriate ScripClip<sup>™</sup> tagged prescription will light up. Different coloured lights are uniquely associated with each console, supporting multiple concurrent transactions.