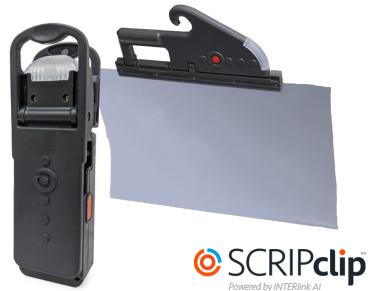

## **scripClip**<sup>™</sup> Your Search is Over.

**Right Bag, Right Customer, Everytime.** 

The scripClip<sup>™</sup> will call system helps pharmacy staff quickly and efficiently locate the right bag for the right customer, every time.

ScripClip<sup>TM</sup> is available in a hanging bag or a clip format. Once a prescription has been filled and verified, a scripClip<sup>TM</sup> bag/clip is scanned and assigned to a customers Rx.