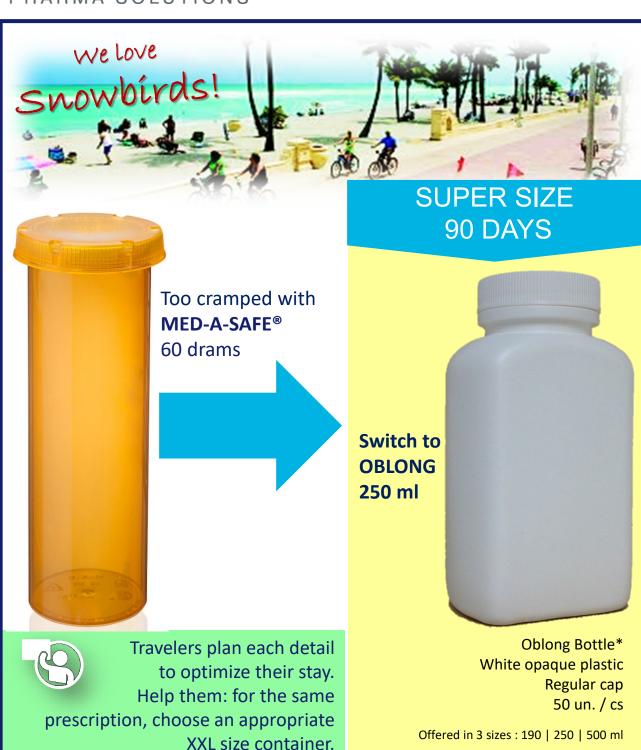

## ORDER THESE EXCELLENT RICHARDS PRODUCTS AVAILABLE AT YOUR MAIN DISTRIBUTOR.

| CODE | FORMAT | DESCRIPTION                                              | Units/<br>CASE | ORDER |
|------|--------|----------------------------------------------------------|----------------|-------|
|      | 190 ml | White plastic <b>OBLONG</b> Capped   Non child resistant | 50             |       |
|      | 250 ml | White plastic <b>OBLONG</b> Capped   Non child resistant | 50             |       |
|      | 500 ml | White plastic <b>OBLONG</b> Capped   Non child resistant | 25             |       |
|      | 60 dr  | MED-A-SAFE CR Amber Vial Push & Turn cap                 | 75             |       |
|      | 60 dr  | <b>MED-A-SAFE</b> CR Clear Vial Push & Turn cap          | 75             |       |